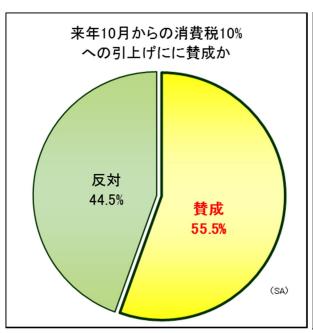

#### <調査結果①>政府の成長戦略について

- ・過半(55.5%)の経営者は、来年10月の消費税10%への引上げに賛成。
- ・反対と回答した理由で最も多かったのは、「経済成長に悪影響があるから」で、半数(49.4%)を占めている。

- ・法人税が減税された場合、優先的に充当するのは「投資」が4割(43.5%) で最も多かった。
- 「従業員の給与や賞与」は、2割(21.2%)となっている。

※主なその他の記述・配分は変えない