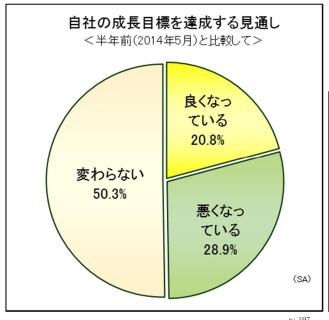

### <調査結果⑦>自社の経営について

半数(50.3%)の経営者は、自社の成長目標の達成見通しが半年前 と「変わらない」と回答。「良くなっている」とする経営者(20.8%)は、 前回調査から半減した。

- ・半数の経営者は、現在人手不足が「やや深刻化している」(51.3%)と認識。「深刻化している」(12.6%)と併せると2/3(63.9%)を占め、半年前(同53.2%)より10%ポイント増加している。
- 産業別では、製造業よりもサービス業で人手不足が深刻化している。