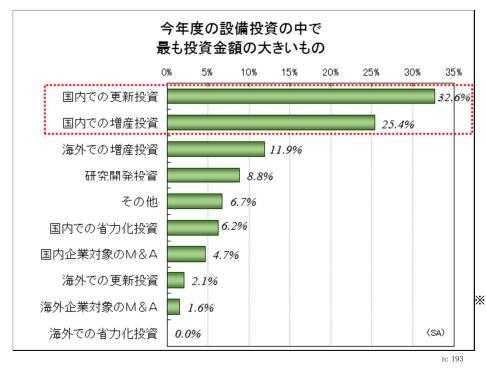

### <調査結果③>政府の成長戦略について

・今年度に計画する設備投資の中で最も投資金額が大きいのは、「国内での更新投資」(32.6%)。「国内での増産投資」(25.4%)とあわせて過半数を占め、海外での増産・更新投資(11.9%)を大きく上回った。

※主なその他の記述

•本社新築

•不動産投資

など 3

© 経済成長フォーラム

- ・今後の実質経済成長率は、「1~2%未満」が半数(50.8%)を占め、「2%以上」を見込む回答は7.9%だった。
- ・名目・実質ともに、経済成長率を2%以上と見込む回答が前回調査 (2014年5月)より減少している。