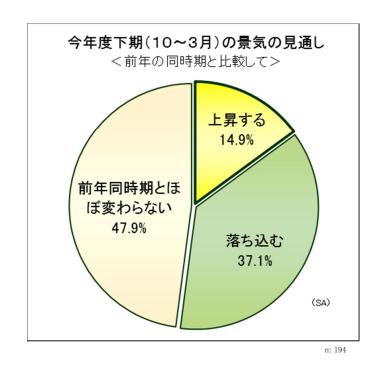

#### <調査結果⑤>今後の日本経済について

・今年度下半期(10~3月)の景気の見通しは、半数が「前年同時期と ほぼ変わらない」(47.9%)と回答し、「落ち込む」(37.1%)も1/3だった。

・自社の今後5年間の年平均成長目標を「4%以上」とする経営者が、単 独べ一ス(34.6%)・連結ベース(42.5%)ともに最も多くなっている。

◎経済成長フォーラム

6