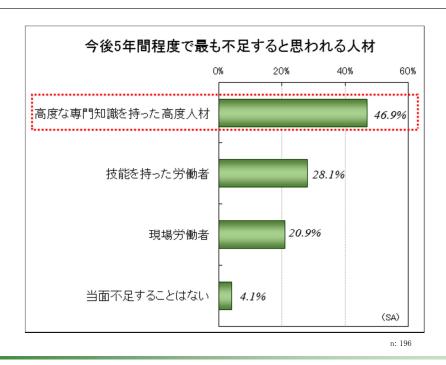

## <調査結果⑨>自社の経営について

・今後5年間で最も不足すると思われる人材は、「高度な専門知識を持った高度人材」(46.9%)が半数を占めた。

n: 199

「当面不足することはない」とする回答は、4.1%だった。

9

- ・人材不足への対応策としては、「正社員の中途採用」(27.7%)が最も多く、「定期採用の増加」(16.8%)とあわせて4割を占めた。
- ・人材不足への対応で人件費が増加した企業(見込みを含む)は、 6割(56.9%)となっている。