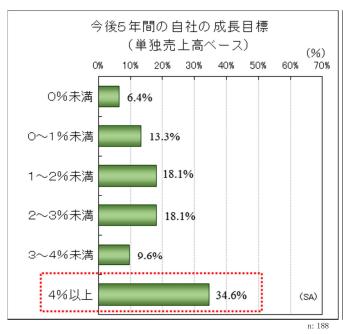

#### <調査結果⑤>今後の日本経済について

・今年度下半期(10~3月)の景気の見通しは、半数が「前年同時期と ほぼ変わらない」(47.9%)と回答し、「落ち込む」(37.1%)も1/3だった。

・自社の今後5年間の年平均成長目標を「4%以上」とする経営者が、単 独べ一ス(34.6%)・連結ベース(42.5%)ともに最も多くなっている。

◎経済成長フォーラム

6