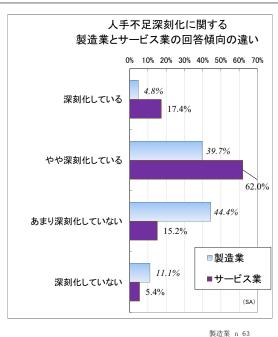

### <調査結果⑦>自社の経営について

半数(50.3%)の経営者は、自社の成長目標の達成見通しが半年前 と「変わらない」と回答。「良くなっている」とする経営者(20.8%)は、 前回調査から半減した。

- ・半数の経営者は、現在人手不足が「やや深刻化している」(51.3%)と認識。「深刻化している」(12.6%)と併せると2/3(63.9%)を占め、半年前(同53.2%)より10%ポイント増加している。
- 産業別では、製造業よりもサービス業で人手不足が深刻化している。