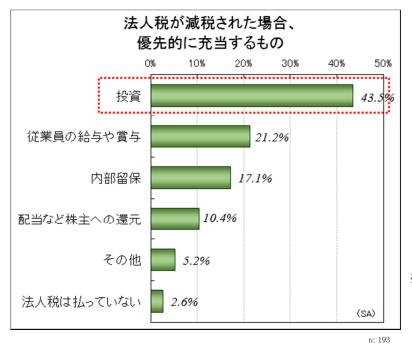

#### <調査結果①>政府の成長戦略について

- ・過半(55.5%)の経営者は、来年10月の消費税10%への引上げに賛成。
- ・反対と回答した理由で最も多かったのは、「経済成長に悪影響があるから」で、半数(49.4%)を占めている。

- ・法人税が減税された場合、優先的に充当するのは「投資」が4割(43.5%) で最も多かった。
- 「従業員の給与や賞与」は、2割(21.2%)となっている。

※主なその他の記述・配分は変えない