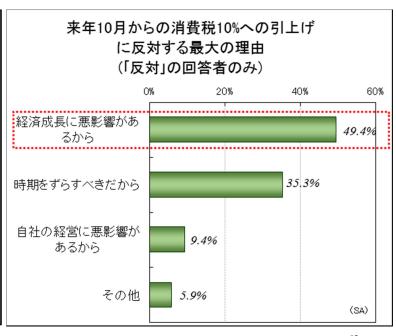

#### <調査結果①>政府の成長戦略について

- ・過半(55.5%)の経営者は、来年10月の消費税10%への引上げに賛成。
- ・反対と回答した理由で最も多かったのは、「経済成長に悪影響があるから」で、半数(49.4%)を占めている。

- ・法人税が減税された場合、優先的に充当するのは「投資」が4割(43.5%) で最も多かった。
- 「従業員の給与や賞与」は、2割(21.2%)となっている。

※主なその他の記述・配分は変えない