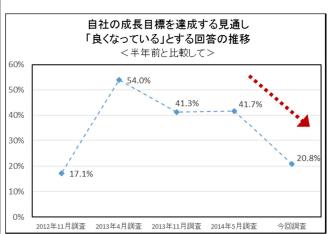

### <調査結果⑦>自社の経営について

半数(50.3%)の経営者は、自社の成長目標の達成見通しが半年前 と「変わらない」と回答。「良くなっている」とする経営者(20.8%)は、 前回調査から半減した。

- ・半数の経営者は、現在人手不足が「やや深刻化している」(51.3%)と認識。「深刻化している」(12.6%)と併せると2/3(63.9%)を占め、半年前(同53.2%)より10%ポイント増加している。
- 産業別では、製造業よりもサービス業で人手不足が深刻化している。