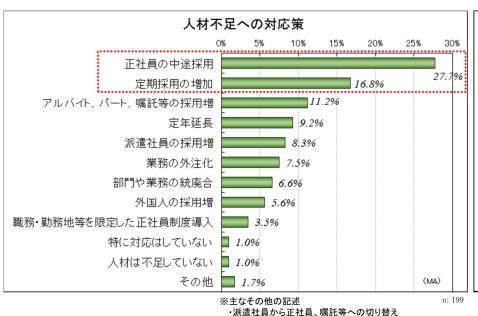

## <調査結果⑨>自社の経営について

・今後5年間で最も不足すると思われる人材は、「高度な専門知識を持った高度人材」(46.9%)が半数を占めた。

n: 199

「当面不足することはない」とする回答は、4.1%だった。

9

- ・人材不足への対応策としては、「正社員の中途採用」(27.7%)が最も多く、「定期採用の増加」(16.8%)とあわせて4割を占めた。
- ・人材不足への対応で人件費が増加した企業(見込みを含む)は、 6割(56.9%)となっている。

協力会社の採用支援

・パート、アルベイトの戦力化へ向けた教育

© 経済成長フォーラム

*10* 