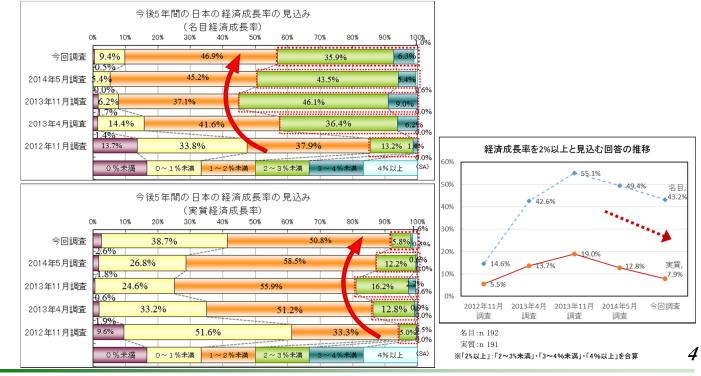

### <調査結果③>政府の成長戦略について

・今年度に計画する設備投資の中で最も投資金額が大きいのは、「国内での更新投資」(32.6%)。「国内での増産投資」(25.4%)とあわせて過半数を占め、海外での増産・更新投資(11.9%)を大きく上回った。

※主なその他の記述

•本社新築

•不動産投資

など 3

© 経済成長フォーラム

- ・今後の実質経済成長率は、「1~2%未満」が半数(50.8%)を占め、「2%以上」を見込む回答は7.9%だった。
- ・名目・実質ともに、経済成長率を2%以上と見込む回答が前回調査 (2014年5月)より減少している。