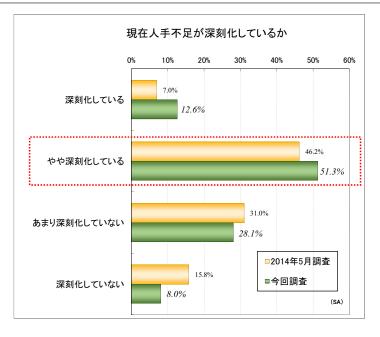

### <調査結果⑦>自社の経営について

半数(50.3%)の経営者は、自社の成長目標の達成見通しが半年前 と「変わらない」と回答。「良くなっている」とする経営者(20.8%)は、 前回調査から半減した。

- ・半数の経営者は、現在人手不足が「やや深刻化している」(51.3%)と認識。「深刻化している」(12.6%)と併せると2/3(63.9%)を占め、半年前(同53.2%)より10%ポイント増加している。
- 産業別では、製造業よりもサービス業で人手不足が深刻化している。