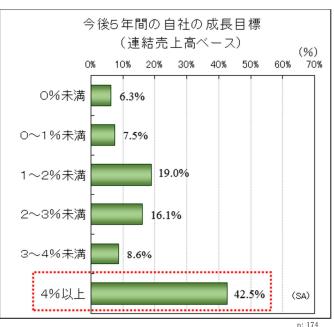

#### <調査結果⑤>今後の日本経済について

・今年度下半期(10~3月)の景気の見通しは、半数が「前年同時期と ほぼ変わらない」(47.9%)と回答し、「落ち込む」(37.1%)も1/3だった。

・自社の今後5年間の年平均成長目標を「4%以上」とする経営者が、単 独べ一ス(34.6%)・連結ベース(42.5%)ともに最も多くなっている。

◎経済成長フォーラム

6