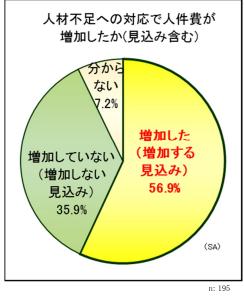

## <調査結果⑨>自社の経営について

・今後5年間で最も不足すると思われる人材は、「高度な専門知識を持った高度人材」(46.9%)が半数を占めた。

n: 199

「当面不足することはない」とする回答は、4.1%だった。

9

- ・人材不足への対応策としては、「正社員の中途採用」(27.7%)が最も多く、「定期採用の増加」(16.8%)とあわせて4割を占めた。
- ・人材不足への対応で人件費が増加した企業(見込みを含む)は、 6割(56.9%)となっている。